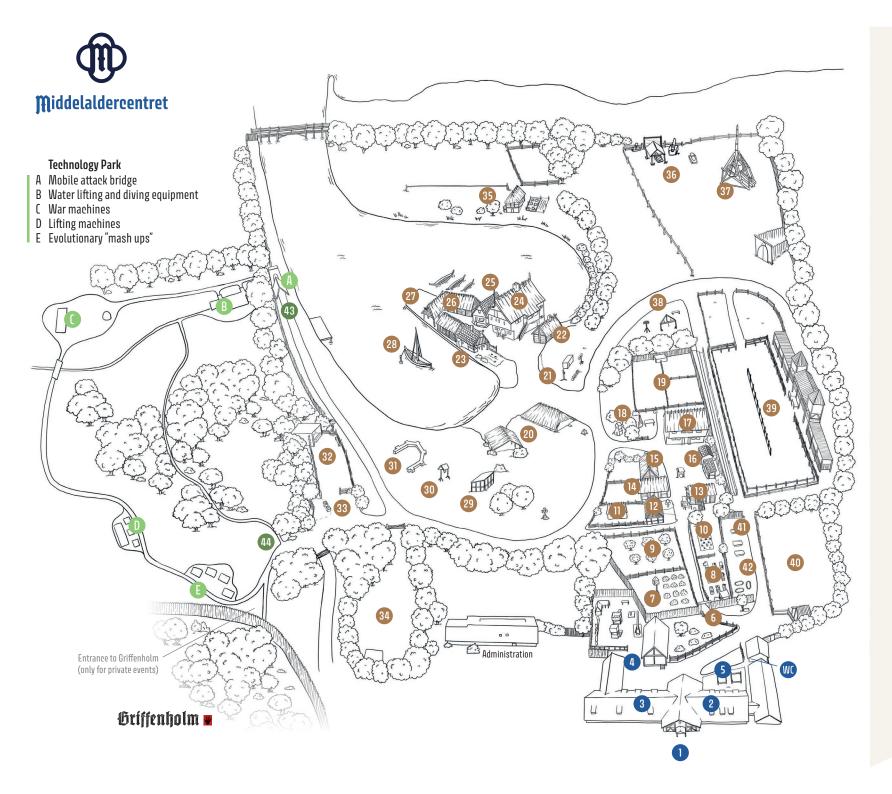

- Entrance
  Museum shop
- 3 Restaurant The Golden Swan
- 4 Café and play area
- 5 Activity area
- 6 City gate
- 7 Rose garden
- 8 Medicinal herbs
- 9 Apple garden
- 10 Cabbage garden
- 11 Blacksmith's house
- 12 Blacksmith
- 13 Carpenter
- 14 Armorer
- 15 Weaver
- 16 Market
- 17 Hostel, Painter's workshop and Tailor
- 18 Chicken house
- 19 Animal paddock
- 20 Boat houses
- 21 Law and punishment
- 22 Brewery
- 23 Dyer
- 24 Merchant
- 25 Cobbler
- 26 Simple merchant
- 27 Harbour
- 28 Ship Agnete
- 29 Builder's hut
- 30 Bell tower
- 31 Church building site
- 32 Archery
- 33 Stones throwing game
- 34 Experimental area & School camp
- 35 Ropemaker
- 36 Cannons
- 37 Trebuchet
- 38 Place of execution
- 39 Tournament field
- 40 Paddock
- 41 Lunch area
- 42 Firepit
- 43 Entrance to the Technology Park
- 44 Entrance to the Magical Forest